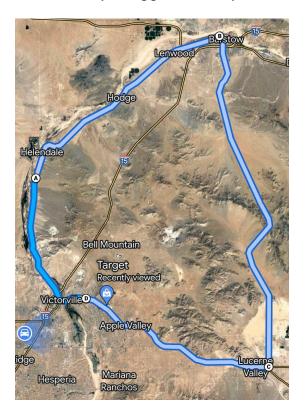

# Saturday, March 4, 2023

This event is a fundraiser for the 2023 Sunshine of the Spirit - High Desert Convention. We hope you will join us to see how much fun recovery can be! Using your car or motorcycle, you'll have the opportunity to cruise through and enjoy a portion of Southern California's High Desert. This 97 mile run will take you approximately 2 hours to complete.

# <u>Registration / Check-In 9:00 am</u> <u>1st Stop Card Draw</u>

New Life Facility 18888 Outer Hwy 18 N, Ste 208 Apple Valley, CA

# 2nd Stop Card Draw

Molly Brown's Country Cafe 24949 National Trails Highway Helendale, CA

# **3rd Stop Card Draw**

Barstow Alano Club 129 W White Street Barstow, CA

# 4th Stop Card Draw

Cafe 247 32866 Old Woman Springs Road Lucerne Valley, CA

# 5th Stop Last Card Draw

New Life Facility 18888 Outer Hwy 18 N, Ste 208 Apple Valley, CA

Lunch 11:00 am - 12:30 pm